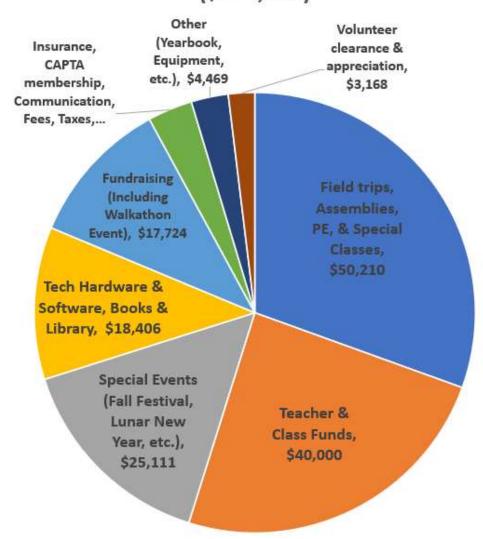

## 2022-2023 Cherry Chase PTA Spending (\$165,000)

Return this form with your check payable to "CCPTA" to the school office. Drop it in the PTA lock box.

| PARENT(S)  | First Name     | Last Name |  |                                                        | PTA DONATION                                                          |
|------------|----------------|-----------|--|--------------------------------------------------------|-----------------------------------------------------------------------|
|            | Home Address   |           |  | Donation Amount: \$suggested donation is \$150/student |                                                                       |
|            | City State ZIP | ZIP       |  | PTA MEMBERSHIP                                         |                                                                       |
|            | Phone          | E-mail    |  |                                                        | I/We would like to join the PTA (dues are \$10/parent or \$15/family) |
| STUDENT(S) | First Name     | Last Name |  | Grade                                                  | PAYMENT Total: \$                                                     |
|            |                |           |  |                                                        | (PTA donation + PTA dues)                                             |
|            |                |           |  |                                                        | Check #                                                               |
|            |                |           |  |                                                        | make check payable to "CCPTA"                                         |